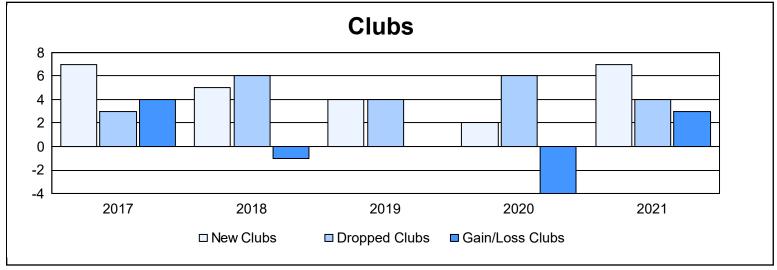

| Year      | New<br>Clubs | Dropped<br>Clubs | Gain/<br>Loss<br>Clubs | New<br>Members | Charter<br>Members | Reinstate<br>Members | Transfer<br>Members | Total<br>Member<br>Added | Total<br>Members<br>Dropped | Gain/<br>Loss<br>Members |
|-----------|--------------|------------------|------------------------|----------------|--------------------|----------------------|---------------------|--------------------------|-----------------------------|--------------------------|
| 2016-2017 | 7            | 3                | 4                      | 434            | 175                | 16                   | 35                  | 660                      | 497                         | 163                      |
| 2017-2018 | 5            | 6                | -1                     | 329            | 119                | 48                   | 24                  | 520                      | 571                         | -51                      |
| 2018-2019 | 4            | 4                | 0                      | 274            | 89                 | 15                   | 13                  | 391                      | 404                         | -13                      |
| 2019-2020 | 2            | 6                | -4                     | 171            | 42                 | 8                    | 14                  | 235                      | 480                         | -245                     |
| 2020-2021 | 7            | 4                | 3                      | 579            | 162                | 56                   | 18                  | 815                      | 386                         | 429                      |
| Average   | 5            | 5                | 0                      | 357            | 117                | 29                   | 21                  | 524                      | 468                         | 57                       |