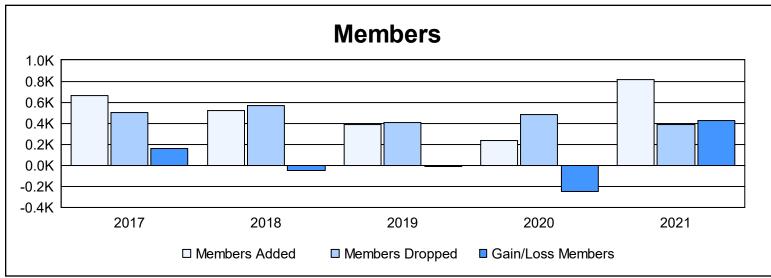

| Year      | New<br>Clubs | Dropped<br>Clubs | Gain/<br>Loss<br>Clubs | New<br>Members | Charter<br>Members | Reinstate<br>Members | Transfer<br>Members | Total<br>Member<br>Added | Total<br>Members<br>Dropped | Gain/<br>Loss<br>Members |
|-----------|--------------|------------------|------------------------|----------------|--------------------|----------------------|---------------------|--------------------------|-----------------------------|--------------------------|
| 2016-2017 | 7            | 3                | 4                      | 434            | 175                | 16                   | 35                  | 660                      | 497                         | 163                      |
| 2017-2018 | 5            | 6                | -1                     | 329            | 119                | 48                   | 24                  | 520                      | 571                         | -51                      |
| 2018-2019 | 4            | 4                | 0                      | 274            | 89                 | 15                   | 13                  | 391                      | 404                         | -13                      |
| 2019-2020 | 2            | 6                | -4                     | 171            | 42                 | 8                    | 14                  | 235                      | 480                         | -245                     |
| 2020-2021 | 7            | 4                | 3                      | 579            | 162                | 56                   | 18                  | 815                      | 386                         | 429                      |
| Average   | 5            | 5                | 0                      | 357            | 117                | 29                   | 21                  | 524                      | 468                         | 57                       |